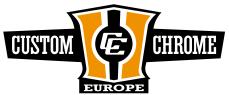

## S&S 107" Big Bore Kits

Fits 07-14 big twin (except 14 Twin-Cooled® models). The kit comes with S&S cylinders, gaskets, Piston set with rings, wristpins and wristpin clips

- Largest bore (3.937") that can be fit in a stock engine case
- Cylinder and piston kits make going to the maximum bores size easy – no machining required
- · Stock engine height is maintained
- 11 fin cylinder design closely resembles OEM shape and come pre-finished – ready to install
- Increased fin area for better heat dissipation
- Centrifugal cast, gray iron liner features 40,000 psi tensile strength – superior wear and performance
- CP Pistons are recognized

**607401** S&S 107 cui big bore kit, wrinkle black **607402** S&S 107 cui big bore kit, silver