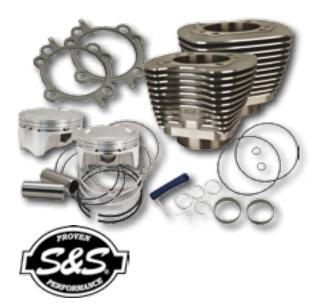

## T.T.S. Knuckle Covers for Twin Cam Engines

Cast Knuckle style covers for Twin Cam engines. Sold as set without gaskets.

607452 TTS Knuckle covers