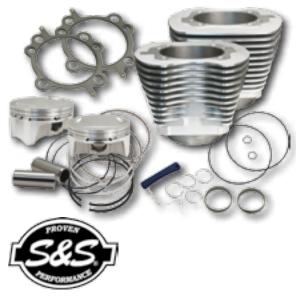

## S&S 98" Big Bore Kits

Fits 99-06 Twin Cam big twin models. The kit comes with S&S cylinders, gaskets, Piston set with rings, wristpins and wristpin clips.

- Largest bore (3.937") that can be fit in a stock engine case
- Cylinder and piston kits make going to the maximum bores size easy – no machining required
- · Stock engine height is maintained
- 11 fin cylinder design closely resembles OEM shape and come pre-finished – ready to install
- Increased fin area for better heat dissipation
- Centrifugal cast, gray iron liner features 40,000 psi tensile strength – superior wear and performance
- CP Pistons are recognized as industry leaders, and provide exceptional wear, performance and noise characteristics

**607403** S&S 98 cui big bore kit, black powder coat **607404** S&S 98 cui big bore kit, silver powder coat